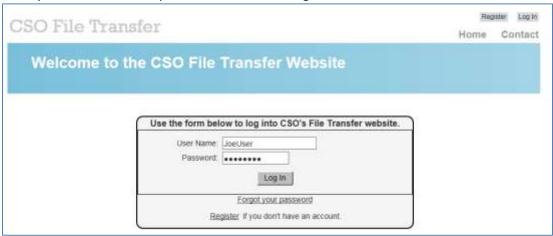

• You will receive an email once your account has been activated.

• Click on the link in the email to open the CSO file transfer website.

• Select Log In in the upper right hand corner of the screen.

• Enter your user name and password then select Log in.