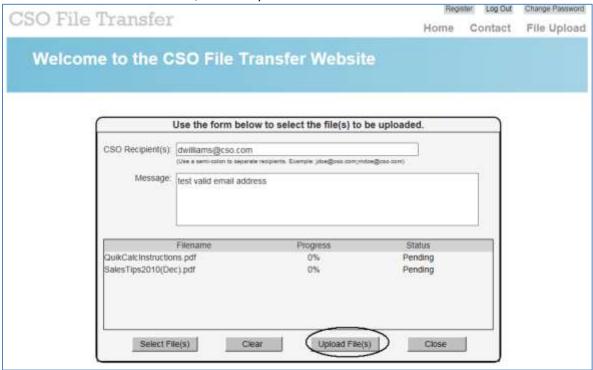

- On the File Upload screen, enter the following:
  - CSO Recipient(s) The first time you upload a file, you will be required to enter the email address of the CSO employee that is to receive the file. If more than one person should be notified, enter each email address separated by a semi-colon (;). The list of recipients will not appear on any future uploads but will automatically default to the same email addresses entered on the initial upload.
  - o **Message** Enter a message for the recipients.
  - o Click on Select File(s) This will open a new window.
    - Locate the file(s) you want to upload.
    - Click on the file and the name will appear in the File Name box, and then click Open.

- If you want to attach additional files, click on Select File(s) again and follow the same process.
- Once all files have been selected, click on upload files.

Once the upload is done, the status will change to Complete.