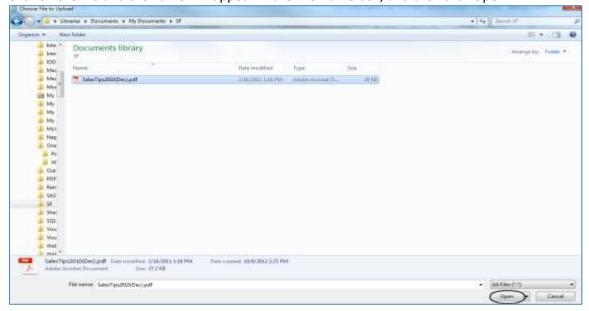

- On the File Upload screen, enter the following:
  - CSO Recipient(s) The first time you upload a file, you will be required to enter the email address of the CSO employee that is to receive the file. If more than one person should be notified, enter each email address separated by a semi-colon (;). The list of recipients will not appear on any future uploads but will automatically default to the same email addresses entered on the initial upload.
  - o **Message** Enter a message for the recipients.
  - o Click on Select File(s) This will open a new window.
    - Locate the file(s) you want to upload.
    - Click on the file and the name will appear in the File Name box, and then click Open.