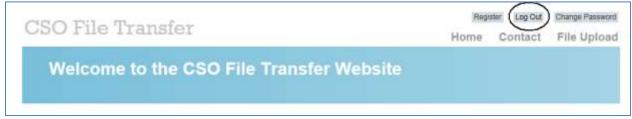

• Once the file uploads are complete, select Log Out to exit the CSO File Transfer website.