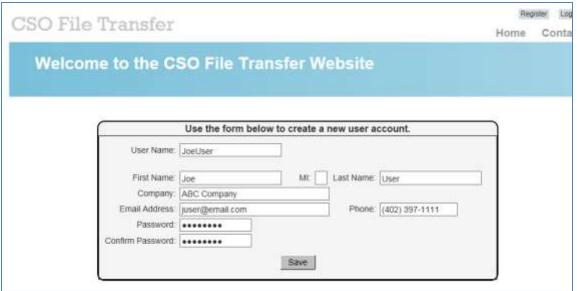

## First Time Users Need to Register

- Click on Register
- Enter the information on the registration screen. All fields are required. If one is left blank, a message will indicate that the field is required.
- Once the screen is completed, click on Save.