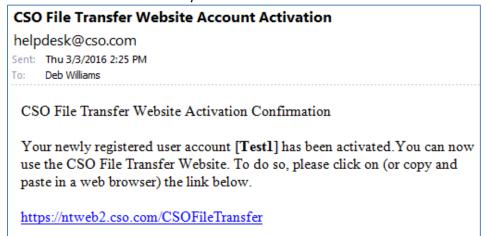

• You will receive an email once your account has been activated.

• Click on the link in the email to open the CSO file transfer website.

• Select Log In in the upper right hand corner of the screen.

• Enter your user name and password then select Log in.